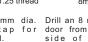

(3) Hollow Metal Door

Drill an 8 mm hole through door, from sexnut bolt side only,

enlarge the 8mm hole to 16mm.

Once the position is correct, use the screws to permanently mount the L bracket on the door frame.